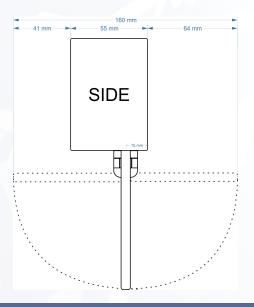

## Specification:

| Product Code          | 508.0000                |
|-----------------------|-------------------------|
| Power supply          | 220 AC / 100mW          |
| Connection            | WiFi 802.11b/g/n        |
| WiFi Range            | max 100mt               |
| Tecnology             | Bluetooth Smart BLE     |
| BLE reader            | max 30mt                |
| Antenna               | Integrated adjustable   |
| IP grade              | IP 65                   |
| Operating temperature | -10 / +60 C°            |
| Size L x W x H        | 160 x 55 x 106 mm min   |
| Weight                | 400 g (without bracket) |

The device is supplied in a sturdy box that, thanks to an IP65 grade, makes it in optimal solution for use in industrial environments both indoors and outdoors.

The installation of the device requires only the power supply. No other wiring is necessary and this turns into economic savings. Thanks to the adaptable support and the swiveling antenna, the box can be installed almost anywhere!