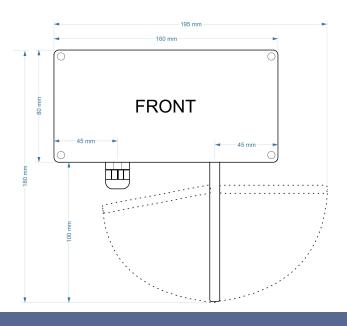

## Specification:

| Product Code          | 508.0000                |
|-----------------------|-------------------------|
| Power supply          | 220 AC / 100mW          |
| Connection            | WiFi 802.11b/g/n        |
| WiFi Range            | max 100mt               |
| Tecnology             | Bluetooth Smart BLE     |
| BLE reader            | max 30mt                |
| Antenna               | Integrated adjustable   |
| IP grade              | IP 65                   |
| Operating temperature | -10 / +60 C°            |
| Size L x W x H        | 160 x 55 x 106 mm min   |
| Weight                | 400 g (without bracket) |

The device is supplied in a sturdy box that, thanks to an IP65 grade, makes it in optimal solution for use in industrial environments both indoors and outdoors.

The installation of the device requires only the power supply. No other wiring is necessary and this turns into economic savings. Thanks to the adaptable support and the swiveling antenna, the box can be installed almost anywhere!